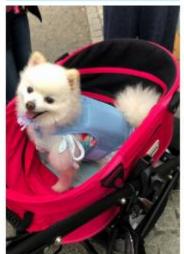

## Applicable to all breeds of Canines

#### Horay-World/Horay cooling Vest for Doggy (HVD)

A-MEC Co., Ltd Horay World

## We have five-sizes for so various doggy

|                    | SS:                                                                                   | Ultra small dogs such as Chihuahuas, Pomeranian, Yorkshire<br>Terrier and small dogs |
|--------------------|---------------------------------------------------------------------------------------|--------------------------------------------------------------------------------------|
|                    |                                                                                       | Large compact dogs such as toy poodle, shih tzu, maltese                             |
| Target dog example | get dog<br>ample M:                                                                   | Small medium-sized dogs such as Shiba Inu, Corgi, French Bulldog, Spitz              |
| L:                 | Large medium dogs such as bulldogs, bull terriers, Labrador retriever, and large dogs |                                                                                      |
|                    | XL:                                                                                   | Large dogs such as Golden Retriever, Siberian Husky                                  |