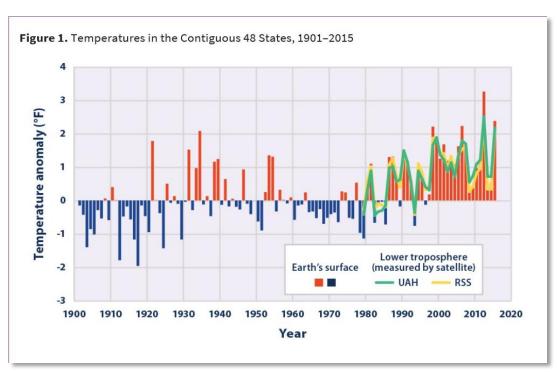

## Temperature rise due to Global Warming

#### Temperature changes in 48 States, 1901-2015