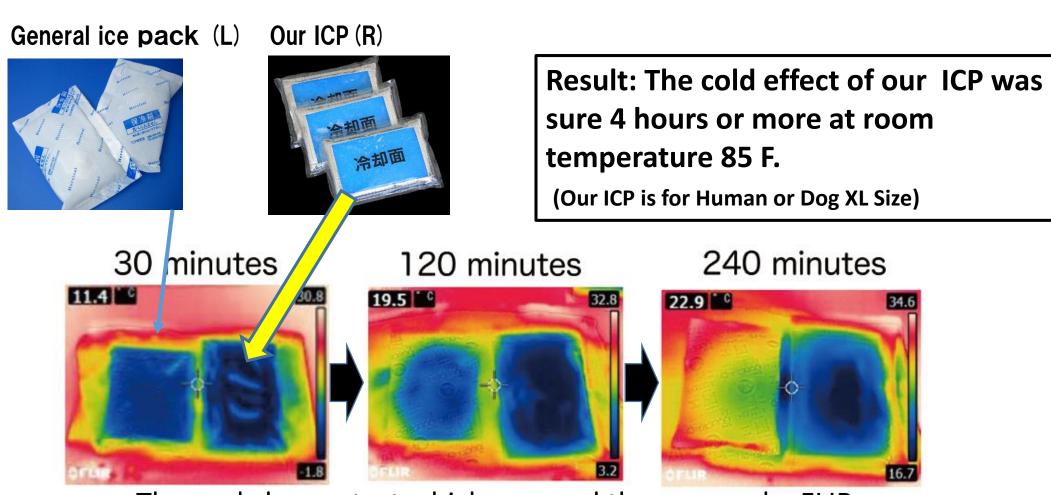

#### Comparison test on cooling power with Evaporative Vest

Dog vest S size, Thermal change test which we used thermography FLIR

Result: The cooling effect time of Evaporative vest was very short as below 0.5 hours. Our new ice pack was longer-lasting more than 1.5 hours on S size. Ours for human or dog XL size is more than 4 hours. (refer to page9)

#### Our new technologies

4 hours and more long-lasting

#### Other ice pack

2.0 hours at average

#### ICP (innovative cooling pack) proved longer-lasting

Thermal change test which we used thermography FLIR