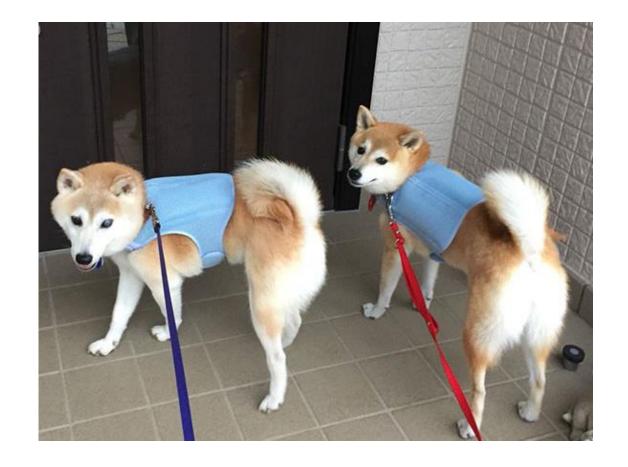

## Applicable to all breeds of Canines

#### Horay-World/Horay cooling Vest for Doggy (HVD)

A-MEC Co., Ltd Horay World

## We have five-sizes for so various doggy

|                    | SS:                                                                                   | Ultra small dogs such as Chihuahuas, Pomeranian, Yorkshire<br>Terrier and small dogs |
|--------------------|---------------------------------------------------------------------------------------|--------------------------------------------------------------------------------------|
|                    |                                                                                       | Large compact dogs such as toy poodle, shih tzu, maltese                             |
| Target dog example | get dog<br>ample M:                                                                   | Small medium-sized dogs such as Shiba Inu, Corgi, French Bulldog, Spitz              |
| L:                 | Large medium dogs such as bulldogs, bull terriers, Labrador retriever, and large dogs |                                                                                      |
|                    | XL:                                                                                   | Large dogs such as Golden Retriever, Siberian Husky                                  |