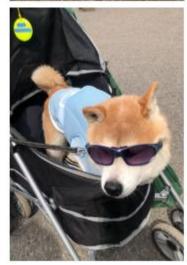

## We have five-sizes for so various doggy

|                    | SS:                                                                                   | Ultra small dogs such as Chihuahuas, Pomeranian, Yorkshire<br>Terrier and small dogs |
|--------------------|---------------------------------------------------------------------------------------|--------------------------------------------------------------------------------------|
|                    |                                                                                       | Large compact dogs such as toy poodle, shih tzu, maltese                             |
| Target dog example | get dog<br>ample M:                                                                   | Small medium-sized dogs such as Shiba Inu, Corgi, French Bulldog, Spitz              |
| L:                 | Large medium dogs such as bulldogs, bull terriers, Labrador retriever, and large dogs |                                                                                      |
|                    | XL:                                                                                   | Large dogs such as Golden Retriever, Siberian Husky                                  |