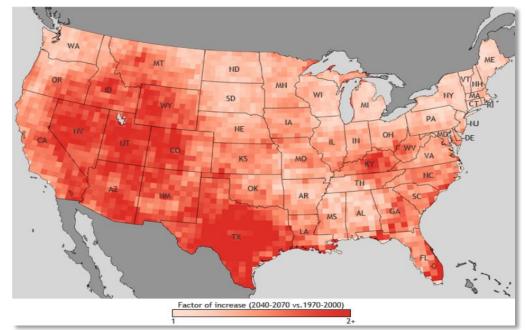

#### Temperature changes in 48 States, 1901-2015

#### Temperature forecast by mid-century

Over 75days estimates above 95F per year at south region

#### we require new measures!