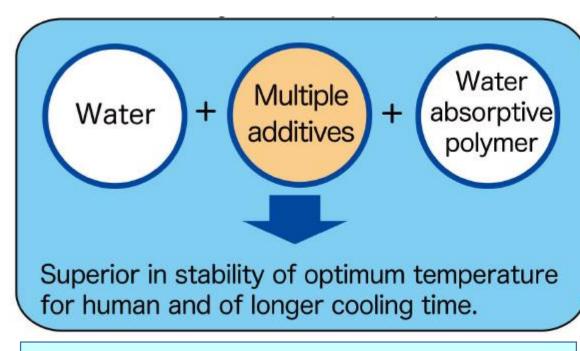

#### 3 new technologies

1. Developed ICP(innovative cooling pack)

We can develop ICP of various temperature to optimize for usage.

- 2. Cooling Pack has new chemical components and structures.
- 3. Designed to maintain the coolest and most comfortable temperature, even in extreme heat.

Superior in stability of optimum temperature for human use with longer cooling time.