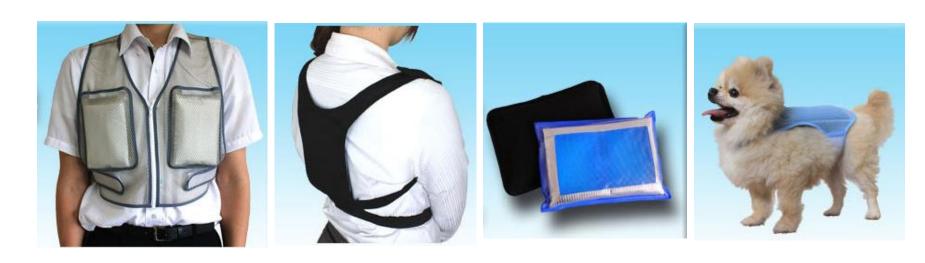

#### "Horay-World" (Cooling Vest) new technologies/features

#### 3 new technologies

1. Developed ICP(innovative cooling pack)

We can develop ICP of various temperature to optimize for usage.

- 2. Cooling Pack has new chemical components and structures.
- 3. Designed to maintain the coolest and most comfortable temperature, even in extreme heat.

Superior in stability of optimum temperature for human use with longer cooling time.