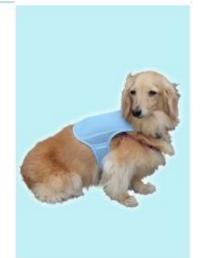

#### Horay-World/Horay cooling Vest for Doggy (HVD)

A-MEC Co., Ltd Horay World

## We have five-sizes for so various doggy

|                    | SS:                                                                                   | Ultra small dogs such as Chihuahuas, Pomeranian, Yorkshire<br>Terrier and small dogs |
|--------------------|---------------------------------------------------------------------------------------|--------------------------------------------------------------------------------------|
|                    |                                                                                       | Large compact dogs such as toy poodle, shih tzu, maltese                             |
| Target dog example | get dog<br>ample M:                                                                   | Small medium-sized dogs such as Shiba Inu, Corgi, French Bulldog, Spitz              |
| L:                 | Large medium dogs such as bulldogs, bull terriers, Labrador retriever, and large dogs |                                                                                      |
|                    | XL:                                                                                   | Large dogs such as Golden Retriever, Siberian Husky                                  |