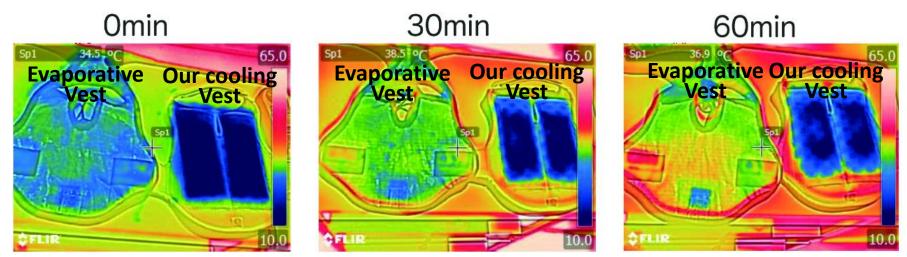

#### Comparison test on cooling power with Evaporative Vest

Dog vest S size, Thermal change test which we used thermography FLIR

Result: The cooling effect time of Evaporative vest was very short as below 0.5 hours. Our new ice pack was longer-lasting more than 1.5 hours on S size. Ours for human or dog XL size is more than 4 hours. (refer to page9)

It needs more 0.5~1.0 hours for dog walk.

#### ICP (innovative cooling pack) proved longer-lasting

Thermal change test which we used thermography FLIR