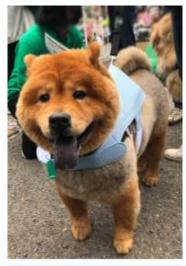

## We have five-sizes for so various doggy

|                    | SS:                                                                                   | Ultra small dogs such as Chihuahuas, Pomeranian, Yorkshire<br>Terrier and small dogs |
|--------------------|---------------------------------------------------------------------------------------|--------------------------------------------------------------------------------------|
|                    |                                                                                       | Large compact dogs such as toy poodle, shih tzu, maltese                             |
| Target dog example | get dog<br>ample M:                                                                   | Small medium-sized dogs such as Shiba Inu, Corgi, French Bulldog, Spitz              |
| L:                 | Large medium dogs such as bulldogs, bull terriers, Labrador retriever, and large dogs |                                                                                      |
|                    | XL:                                                                                   | Large dogs such as Golden Retriever, Siberian Husky                                  |