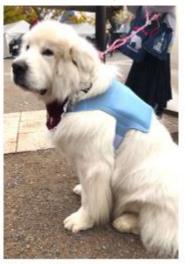

## Applicable to all breeds of Canines

#### Horay-World/Horay cooling Vest for Doggy (HVD)

A-MEC Co., Ltd Horay World

## We have five-sizes for so various doggy

|                    | SS:                                                                                   | Ultra small dogs such as Chihuahuas, Pomeranian, Yorkshire<br>Terrier and small dogs |
|--------------------|---------------------------------------------------------------------------------------|--------------------------------------------------------------------------------------|
|                    |                                                                                       | Large compact dogs such as toy poodle, shih tzu, maltese                             |
| Target dog example | get dog<br>ample M:                                                                   | Small medium-sized dogs such as Shiba Inu, Corgi, French Bulldog, Spitz              |
| L:                 | Large medium dogs such as bulldogs, bull terriers, Labrador retriever, and large dogs |                                                                                      |
|                    | XL:                                                                                   | Large dogs such as Golden Retriever, Siberian Husky                                  |