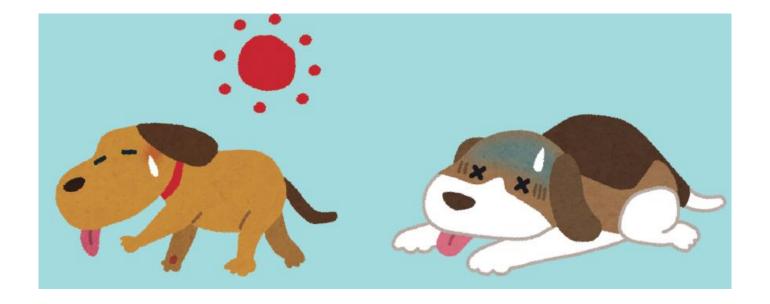

## Dogs are very weak against heat environment more so than humans

Most dogs are covered with body hair all over the body and they cannot sweat like a human. They are strong against cold weather, but they are weak animals against heat environment. So, Dog easily become heat stroke more than a human being. But dogs can not appeal the heat-stress for themselves.